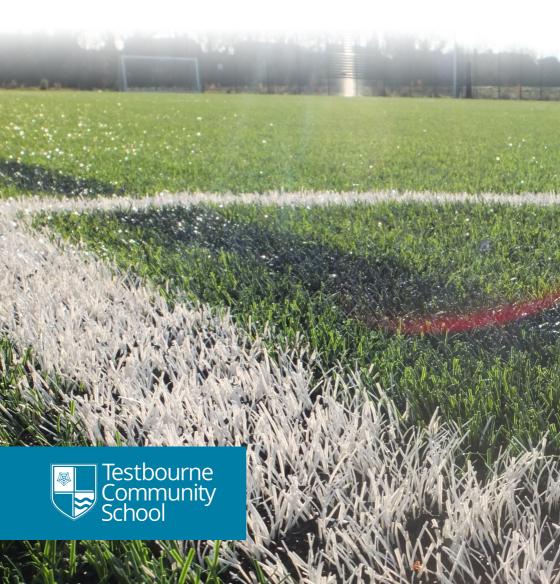

## Full Size 3G Artificial Pitch

FA approved 3G pitch with floodlights and can be used as a 9-a-side, 7-a-side and 5-a-side football pitch. Other sports can also be played such as Rugby, American Football and Lacrosse.