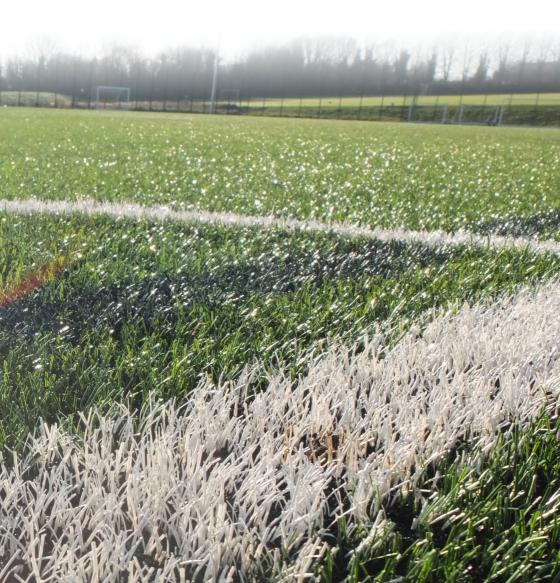

## Full Size 3G Artificial Pitch

FA approved 3G pitch with floodlights and can be used as a 9-a-side, 7-a-side and 5-a-side football pitch. Other sports can also be played such as Rugby, American Football and Lacrosse.