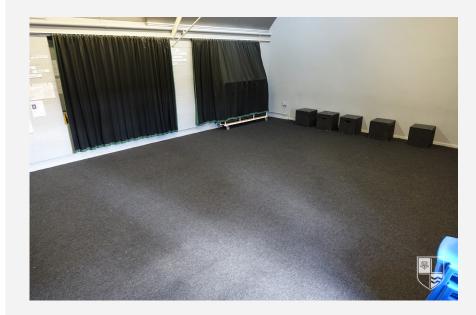

#### Drama Room

A medium sized room with curtains and lighting. Ideal for drama groups, yoga and other fitness classes.

| Size            | 10.9m x 8.42m |
|-----------------|---------------|
| Capacity        | 109           |
| Disabled Access | No            |