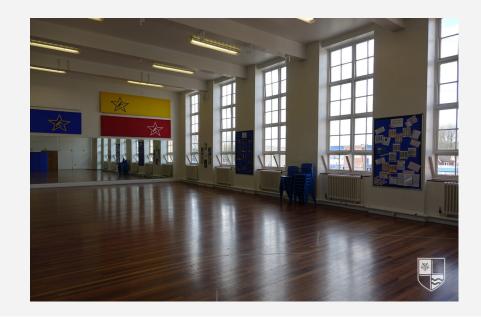

# Gymnasium

A large spacious room with good natural light. This room has a full mirrored wall so can be used as a Dance Studio.

Changing rooms available on request.

| Size            | 22.25m x 9.45m |
|-----------------|----------------|
| Capacity        | 250            |
| Disabled Access | No             |