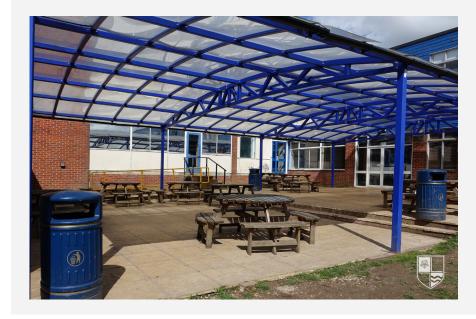

# Outdoor Seating Area

Covered patio area with outdoor dining tables with access to grassed field area.

Disabled Access

and basketball.

Yes

Floodlit multisport hardcourts with markings for tennis, netball

**Hard Courts** 