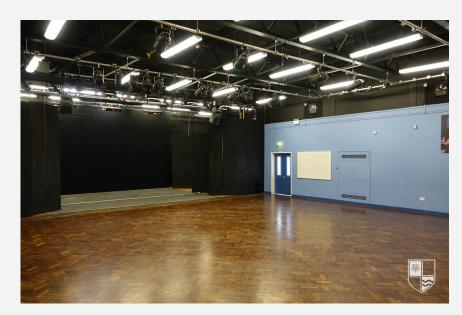

### **Theatre Hall**

A hall used for theatre productions, dancing, large meetings, musical concerts and private functions.

Small kitchen area.

Sound and lighting desk available to hire.

| Size            | 12m x 13m. Stage opening 6.8m,<br>backstage area 12m x 5.6m |
|-----------------|-------------------------------------------------------------|
| Capacity        | 186<br>150 for parties                                      |
| Disabled Access | Yes                                                         |