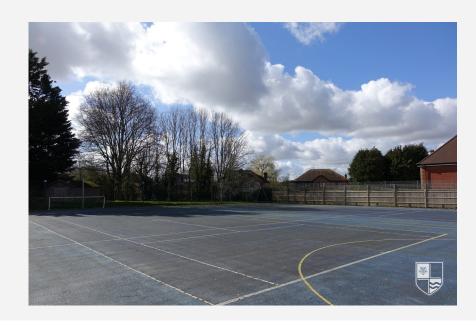

# Outdoor Seating Area

Covered patio area with outdoor dining tables with access to grassed field area.

Disabled Access

and basketball.

Yes

Floodlit multisport hardcourts with markings for tennis, netball

**Hard Courts** 