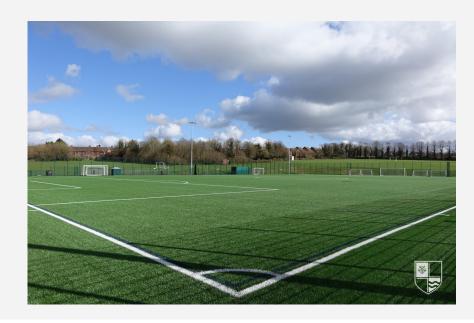

## Full Size 3G Artificial Pitch

FA approved 3G pitch with floodlights and can be used as a 9-a-side, 7-a-side and 5-a-side football pitch. Other sports can also be played such as Rugby, American Football and Lacrosse.