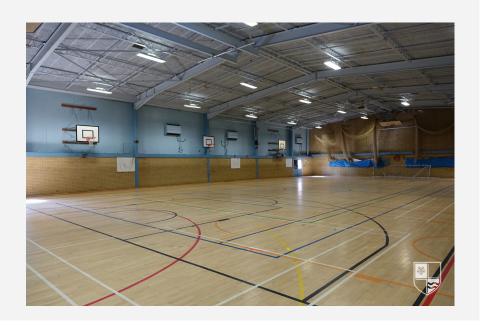

# **Sports Hall**

A large muti-purpose sports hall available for 5-a-side football, badminton, netball, basketball, tennis and cricket.

Also used for exhibitions, shows, festivals and large functions.

Changing rooms and showers available on request.

| Size            | 32m x 16.5m |
|-----------------|-------------|
| Capacity        | 630         |
| Disabled Access | Yes         |