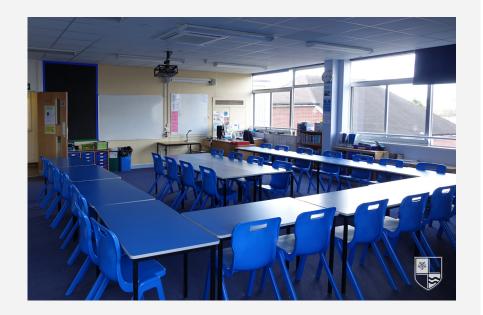

#### **Class Room**

Wide range of classrooms seating between 28-34. Equipped with interactive whiteboards, projectors, PC/internet access.

Various layouts and some with adjoining kitchenette.

Disabled Access