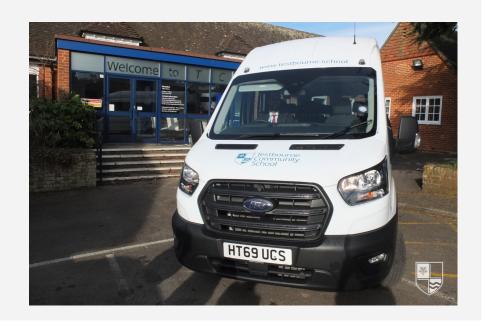

## 12 / 17 Seater Minibus

Self-drive minibus hires available for charities and (not-for-profit) voluntary or community groups.

To drive the minibus, you must be over 21 and have held a full, clean car driving licence for at least two years.